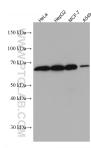

Isotype: Calculated MW:

IgG2a 253aa,28 kDa; 575aa,64 kDa

Immunogen Catalog Number: Observed MW: AG12022 68 kDa

**Applications Tested Applications:** Positive Controls:

WB, ELISA WB: HeLa cells, HepG2 cells, MCF-7 cells, A549 cells

## Selected Validation Data

Various lysates were subjected to SDS PAGE followed by western blot with 67209-1-1g (DTX2 antibody) at dilution of 1:3000 incubated at room temperature for 1.5 hours.