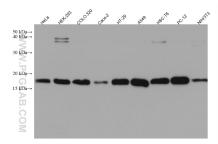

## Selected Validation Data

Various lysates were subjected to SDS PAGE followed by western blot with 67247-1-lg (TMEM230 antibody) at dilution of 1:20000 incubated at room temperature for 1.5 hours. This data was developed using the same antibody clone with 67247-1-PBS in a different storage buffer formulation.