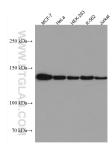

## Selected Validation Data

Various lysates were subjected to SDS PAGE followed by western blot with 67283-1-lg (ALG13 antibody) at dilution of 1:2000 incubated at room temperature for 1.5 hours. This data was developed using the same antibody clone with 67283-1-PBS in a different storage buffer formulation.