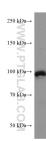

## **Selected Validation Data**

JAR cells were subjected to SDS PAGE followed by western blot with 67289-1-lg (ERN2 antibody) at dilution of 1:2000 incubated at room temperature for 1.5 hours. This data was developed using the same antibody clone with 67289-1-PBS in a different storage buffer formulation.