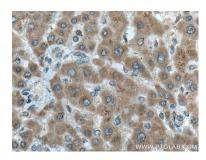

Immunohistochemical analysis of paraffinembedded human liver cancer tissue slide using 67289-1-lg (ERN2 antibody) at dilution of 1:200 (under 40x lens). Heat mediated antigen retrieval with Tris-EDTA buffer (pH 9.0). This data was developed using the same antibody clone with 67289-1-PBS in a different storage buffer formulation.