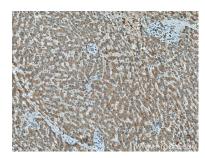

Immunohistochemical analysis of paraffinembedded human liver cancer tissue slide using 67289-1-lg (ERN2 antibody) at dilution of 1:200 (under 10x lens). Heat mediated antigen retrieval with Tris-EDTA buffer (pH 9.0). This data was developed using the same antibody clone with 67289-1-PBS in a different storage buffer formulation.