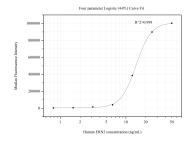

Cytometric bead array standard curve of MP50782-1, ERN2 Monoclonal Matched Antibody Pair, PBS Only. Capture antibody: 67289-2-PBS. Detection antibody: 67289-3-PBS. Standard:Ag29452. Range: 0.781-50 ng/mL