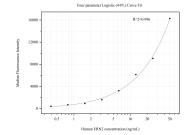

Cytometric bead array standard curve of MP50782-3, ERN2 Monoclonal Matched Antibody Pair, PBS Only. Capture antibody: 67289-5-PBS. Detection antibody: 67289-3-PBS. Standard:Ag29452. Range: 0.391-50 ng/mL.