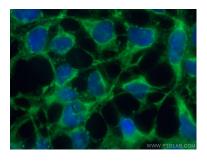

Immunofluorescent analysis of (-20°C Ethanol) fixed HEK-293 cells using ADH4 antibody (67303-1-Ig, Clone: 3D12E9) at dilution of 1:400 and CoraLite® 488-Conjugated AffiniPure Goat Anti-Mouse IgG(H+L). This data was developed using the same antibody clone with 67303-1-PBS in a different storage buffer formulation.