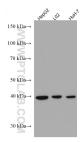

## **Selected Validation Data**

Various lysates were subjected to SDS PAGE followed by western blot with 67303-1-lg (ADH4 antibody) at dilution of 1:5000 incubated at room temperature for 1.5 hours. This data was developed using the same antibody clone with 67303-1-PBS in a different storage buffer formulation.