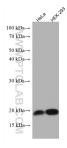

## Selected Validation Data

Various lysates were subjected to SDS PAGE followed by western blot with 67316-1-Ig (ARL2BP antibody) at dilution of 1:3000 incubated at room temperature for 1.5 hours. This data was developed using the same antibody clone with 67316-1-PBS in a different storage buffer formulation. Various lysates were subjected to SDS PAGE followed by western blot with 67316-1-Ig (ARL2BP antibody) at dilution of 1:3000 incubated at room temperature for 1.5 hours. This data was developed using the same antibody clone with 67316-1-PBS in a different storage buffer formulation.