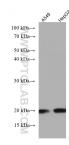

## Selected Validation Data

Various lysates were subjected to SDS PAGE followed by western blot with 67316-1-Ig (ARL2BP antibody) at dilution of 1:3000 incubated at room temperature for 1.5 hours. This data was developed using the same antibody clone with 67316-1-PBS in a different storage buffer formulation. Various lysates were subjected to SDS PAGE followed by western blot with 67316-1-Ig (ARL2BP antibody) at dilution of 1:3000 incubated at room temperature for 1.5 hours. This data was developed using the same antibody clone with 67316-1-PBS in a different storage buffer formulation.