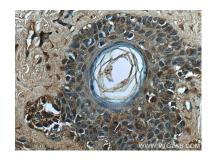

Immunohistochemical analysis of paraffinembedded human malignant melanoma tissue slide using 67319-1-Ig (TFE3 antibody) at dilution of 1:200 (under 40x lens).. This data was developed using the same antibody clone with 67319-1-PBS in a different storage buffer formulation.