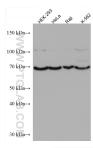

## **Selected Validation Data**

Various lysates were subjected to SDS PAGE followed by western blot with 67319-1-lg (TFE3 antibody) at dilution of 1:2000 incubated at room temperature for 1.5 hours. This data was developed using the same antibody clone with 67319-1-PBS in a different storage buffer formulation.