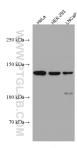

## Selected Validation Data

Various lysates were subjected to SDS PAGE followed by western blot with 67330-1-lg (WDR19 antibody) at dilution of 1:3000 incubated at room temperature for 1.5 hours. This data was developed using the same antibody clone with 67330-1-PBS in a different storage buffer formulation.