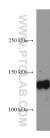

## Selected Validation Data

Mouse kidney tissue were subjected to SDS PAGE followed by western blot with 67331-1-lg (KL antibody) at dilution of 1:5000 incubated at room temperature for 1.5 hours. This data was developed using the same antibody clone with 67331-1-PBS in a different storage buffer formulation.