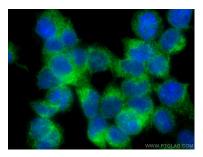

Immunofluorescent analysis of (4% PFA) fixed HEK-293 cells using SEC 63 antibody (67352-1-lg, Clone: 1C10E1) at dilution of 1:400 and Coralite® 488-Conjugated AffiniPure Goat Anti-Mouse IgG(H+L). This data was developed using the same antibody clone with 67352-1-PBS in a different storage buffer formulation.