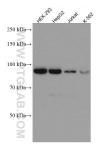

# Selected Validation Data

Various lysates were subjected to SDS PAGE followed by western blot with 67352-1-Ig (SEC63 antibody) at dilution of 1:20000 incubated at room temperature for 1.5 hours. This data was developed using the same antibody clone with 67352-1-PBS in a different storage buffer formulation.