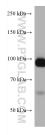

## Selected Validation Data

human red blood cells were subjected to SDS PAGE followed by western blot with 67393-1-lg (KEL antibody) at dilution of 1:5000 incubated at room temperature for 1.5 hours. This data was developed using the same antibody clone with 67393-1-PBS in a different storage buffer formulation.