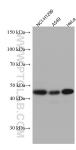

## Selected Validation Data

Various lysates were subjected to SDS PAGE followed by western blot with 67395-1-lg (RBMS2 antibody) at dilution of 1:3000 incubated at room temperature for 1.5 hours. This data was developed using the same antibody clone with 67395-1-PBS in a different storage buffer formulation.