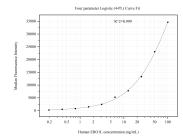

## Selected Validation Data

Cytometric bead array standard curve of MP51017-1, ERO 1L Monoclonal Matched Antibody Pair, PBS Only. Capture antibody: 67416-2-PBS. Detection antibody: 67416-3-PBS. Standard:Ag29910. Range: 0.195-100 ng/mL