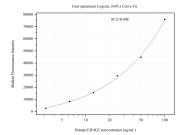

Cytometric bead array standard curve of MP51146-4, EIF4G2 Monoclonal Matched Antibody Pair, PBS Only. Capture antibody: 67428-2-PBS. Detection antibody: 67428-6-PBS. Standard:Ag12080. Range: 3.125-100 ng/mL