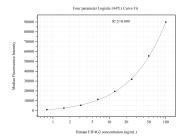

## **Selected Validation Data**

Cytometric bead array standard curve of MP51146-1, EIF4G2 Monoclonal Matched Antibody Pair, PBS Only. Capture antibody: 67428-2-PBS. Detection antibody: 67428-3-PBS. Standard:Ag12080. Range: 0.781-100 ng/mL