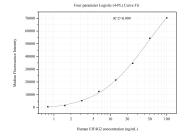

Cytometric bead array standard curve of MP51146-3, EIF4G2 Monoclonal Matched Antibody Pair, PBS Only. Capture antibody: 67428-2-PBS. Detection antibody: 67428-5-PBS. Standard:Ag12080. Range: 0.781-100 ng/mL