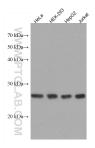

## Selected Validation Data

Various lysates were subjected to SDS PAGE followed by western blot with 67475-1-Ig (MIS12 antibody) at dilution of 1:3000 incubated at room temperature for 1.5 hours. This data was developed using the same antibody clone with 67475-1-PBS in a different storage buffer formulation.