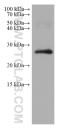

human placenta tissue were subjected to SDS PAGE followed by western blot with 67494-1-lg (ASC/TMS1 antibody) at dilution of 1:10000 incubated at room temperature for 1.5 hours. This data was developed using the same antibody clone with 67494-1-PBS in a different storage buffer formulation.