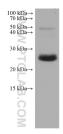

rat spleen tissue were subjected to SDS PAGE followed by western blot with 67494-1-lg (ASC/TMS1 antibody) at dilution of 1:10000 incubated at room temperature for 1.5 hours. This data was developed using the same antibody clone with 67494-1-PBS in a different storage buffer formulation