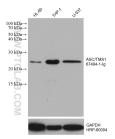

## **Selected Validation Data**

Various lysates were subjected to SDS PAGE followed by western blot with 67494-1-1g (ASC/TMS1 antibody) at dilution of 1:10000 incubated at room temperature for 1.5 hours. The membrane was stripped and reblotted with HRP-conjugated GAPDH Monoclonal antibody (HRP-60004) as loading control. This data was developed using the same antibody clone with 67494-1-PBS in a different storage buffer formulation.