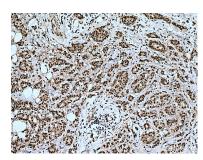

Immunohistochemical analysis of paraffinembedded human breast cancer tissue slide using 67525-1-lg (IPO7 antibody) at dilution of 1:1000 (under 10x lens). Heat mediated antigen retrieval with Tris-EDTA buffer (pH 9.0). This data was developed using the same antibody clone with 67525-1-PBS in a different storage buffer formulation.