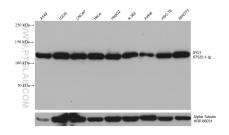

## **Selected Validation Data**

Various lysates were subjected to SDS PAGE followed by western blot with 67525-1-lg (IPO7 antibody) at dilution of 1:10000 incubated at room temperature for 1.5 hours. The membrane was stripped and reblotted with HRP-conjugated Alpha Tubulin Monoclonal antibody (HRP-66031) as loading control. This data was developed using the same antibody clone with 67525-1-PBS in a different storage buffer formulation.

Various lysates were subjected to SDS PAGE followed by western blot with 67525-1-lg (IPO7 antibody) at dilution of 1:10000 incubated at room temperature for 1.5 hours. This data was developed using the same antibody clone with 67525-1-PBS in a different storage buffer formulation.