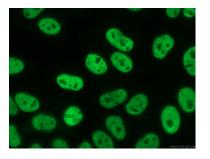

## Selected Validation Data

Various lysates were subjected to SDS PAGE followed by western blot with 67534-1-Ig (RALYL antibody) at dilution of 1:1000 incubated at room temperature for 1.5 hours. This data was developed using the same antibody clone with 67534-1-PBS in a different storage buffer formulation. Immunofluorescent analysis of (4% PFA) fixed HepG2 cells using 67534-1-1g (RALYL antibody), at dilution of 1:200 and CoraLite®488-Conjugated AffiniPure Goat Anti-Mouse IgC(I+L). This data was developed using the same antibody clone with 67534-1-PBS in a different storage buffer formulation.