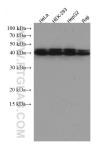

## Selected Validation Data

Various lysates were subjected to SDS PAGE followed by western blot with 67534-1-Ig (RALYL antibody) at dilution of 1:1000 incubated at room temperature for 1.5 hours. This data was developed using the same antibody clone with 67534-1-PBS in a different storage buffer formulation. Immunofluorescent analysis of (4% PFA) fixed HepG2 cells using 67534-1-1g (RALYL antibody), at dilution of 1:200 and CoraLite®488-Conjugated AffiniPure Goat Anti-Mouse IgC(I+L). This data was developed using the same antibody clone with 67534-1-PBS in a different storage buffer formulation.