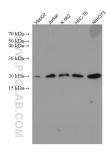

Source: Full Name:

Mouse ribosomal protein S10 Isotype: Calculated MW: IgG2b 19 kDa

Immunogen Catalog Number:

AG7018

**Tested Applications: Positive Controls:** 

WB, ELISA WB: HepG2 cells, Jurkat cells, K-562 cells, HSC-T6

## Selected Validation Data

Various lysates were subjected to SDS PAGE followed by western blot with 67609-1-1g (RPS10 antibody) at dilution of 1:3000 incubated at room temperature for 1.5 hours.