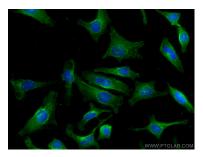

Immunofluorescent analysis of (4% PFA) fixed HeLa cells using LAMC 1 antibody (67706-1-1g, Clone: 1G2G4) at dilution of 1:800 and CoraLite® 488-Conjugated AffiniPure Goat Anti-Mouse IgG(H+L). This data was developed using the same antibody clone with 67706-1-PBS in a different storage buffer formulation.