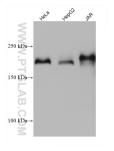

## Selected Validation Data

Various lysates were subjected to SDS PAGE followed by western blot with 67706-1-Ig (LAMC1 antibody) at dilution of 1:5000 incubated at room temperature for 1.5 hours. This data was developed using the same antibody clone with 67706-1-PBS in a different storage buffer formulation.