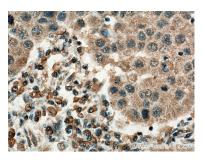

Immunohistochemical analysis of paraffinembedded human breast cancer tissue slide using 67713-1-1g (EIF3A antibody) at dilution of 1:500 (under 40x lens). Heat mediated antigen retrieval with Tris-EDTA buffer (pH 9.0). This data was developed using the same antibody clone with 67713-1-PBS in a different storage buffer formulation.