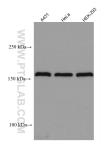

## Selected Validation Data

Various lysates were subjected to SDS PAGE followed by western blot with 67713-1-Ig (EIF3A antibody) at dilution of 1:5000 incubated at room temperature for 1.5 hours. This data was developed using the same antibody clone with 67713-1-PBS in a different storage buffer formulation.