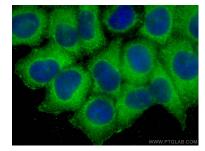

Immunofluorescent analysis of (-20°C Methanol) fixed LO2 cells using EIF3A antibody (67713-1-lg, Clone: 1C7B4) at dilution of 1:400 and CoraLite® 488-Conjugated AffiniPure Goat Anti-Mouse IgG(H+L). This data was developed using the same antibody clone with 67713-1-PBS in a different storage buffer formulation.