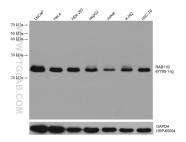

## Selected Validation Data

Various lysates were subjected to SDS PAGE followed by western blot with 67780-1-lg (RAB11B antibody) at dilution of 1:10000 incubated at room temperature for 1.5 hours. The membrane was stripped and reblotted with HRP-conjugated GAPDH Monoclonal antibody (HRP-60004) as loading control. This data was developed using the same antibody clone with 67780-1-PBS in a different storage buffer formulation.