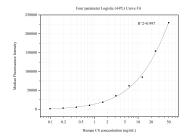

## **Selected Validation Data**

Cytometric bead array standard curve of MP50606-1, CS Monoclonal Matched Antibody Pair, PBS Only. Capture antibody: 67784-2-PBS. Detection antibody: 67784-3-PBS. Standard:Ag9255. Range: 0.098-50 ng/mL.