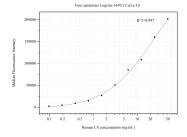

Cytometric bead array standard curve of MP50606-2, CS Monoclonal Matched Antibody Pair, PBS Only. Capture antibody: 67784-2-PBS. Detection antibody: 67784-4-PBS. Standard:Ag9255. Range: 0.098-50 ng/mL