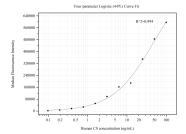

Cytometric bead array standard curve of MP50606-4, CS Monoclonal Matched Antibody Pair, PBS Only. Capture antibody: 67784-2-PBS. Detection antibody: 67784-5-PBS. Standard:Ag9255. Range: 0.098-100 ng/mL