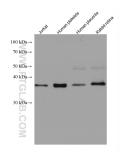

## Selected Validation Data

HepG2 cells were subjected to SDS PAGE followed by western blot with 67795-1-1g (RP2 antibody) at dilution of 1:2000 incubated at room temperature for 1.5 hours.

Various lysates were subjected to SDS PAGE followed by western blot with 67795-1-1g (RP2 antibody) at dilution of 1:2000 incubated at room temperature for 1.5 hours.