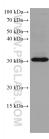

## Selected Validation Data

K-562 cells were subjected to SDS PAGE followed by western blot with 67819-1-1g (SLC25A42 antibody) at dilution of 1:2000 incubated at room temperature for 1.5 hours.