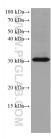

## **Selected Validation Data**

K-562 cells were subjected to SDS PAGE followed by western blot with 67819-1-1g (SLC25A42 antibody) at dilution of 1:2000 incubated at room temperature for 1.5 hours. This data was developed using the same antibody clone with 67819-1-PBS in a different storage buffer formulation.