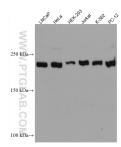

## Selected Validation Data

Various lysates were subjected to SDS PAGE followed by western blot with 67833-1-lg (INADL antibody) at dilution of 1:5000 incubated at room temperature for 1.5 hours. This data was developed using the same antibody clone with 67833-1-PBS in a different storage buffer formulation.