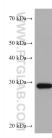

## **Selected Validation Data**

A375 cells were subjected to SDS PAGE followed by western blot with 67838-1-lg (CAPNS1 antibody) at dilution of 1:5000 incubated at room temperature for 1.5 hours. This data was developed using the same antibody clone with 67838-1-PBS in a different storage buffer formulation.