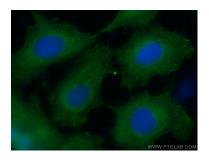

Immunofluorescent analysis of (-20°C Methanol) fixed A431 cells using CAPNS1 antibody (67838-1-1g, Clone: 286G6) at dilution of 1:500 and Coralite®488-Conjugated AffiniPure Goat Anti-Mouse 1gG(H+L). This data was developed using the same antibody clone with 67838-1-PBS in a different storage buffer formulation.