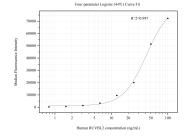

## **Selected Validation Data**

Cytometric bead array standard curve of MP50687-4, RUVBL2 Monoclonal Matched Antibody Pair, PBS Only. Capture antibody: 67851-5-PBS. Detection antibody: 67851-3-PBS. Standard:Ag0253. Range: 6.25-100 ng/mL