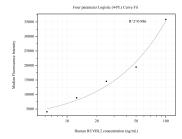

Cytometric bead array standard curve of MP50687-1, RUVBL2 Monoclonal Matched Antibody Pair, PBS Only. Capture antibody: 67851-2-PBS. Detection antibody: 67851-3-PBS. Standard:Ag0253. Range: 0.781-100 ng/mL