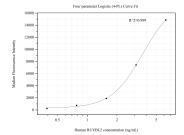

Cytometric bead array standard curve of MP50687-2, RUVBL2 Monoclonal Matched Antibody Pair, PBS Only. Capture antibody: 67851-4-PBS. Detection antibody: 67851-3-PBS. Standard:Ag0253. Range: 0.391-6.25 ng/mL