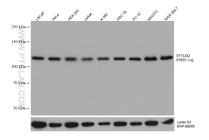

WB result of EFTUD2 antibody (67855-1-lg; 1:30000; incubated at room temperature for 1.5 hours) with sh-Control and sh-EFTUD2 transfected HeLa cells. This data was developed using the same antibody clone with 67855-1-PBS in a different storage buffer formulation.