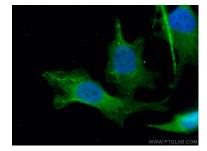

Immunofluorescent analysis of (4% PFA) fixed HeLa cells using EFTUD2 antibody (67855-1-lg, Clone: 2F4G2) at dilution of 1:800 and Coralite® 488-Conjugated AffiniPure Goat Anti-Mouse IgG(H+L). This data was developed using the same antibody clone with 67855-1-PBS in a different storage buffer formulation.