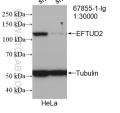

WB result of EFTUD2 antibody (67855-1-lg; 1:30000; incubated at room temperature for 1.5 hours) with sh-Control and sh-EFTUD2 transfected HeLa cells. This data was developed using the same antibody clone with 67855-1-PBS in a different storage buffer formulation.