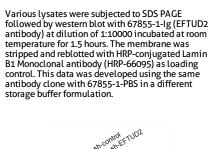

WB result of EFTUD2 antibody (67855-1-lg; 1:30000; incubated at room temperature for 1.5 hours) with sh-Control and sh-EFTUD2 transfected HeLa cells. This data was developed using the same antibody clone with 67855-1-PBS in a different storage buffer formulation.