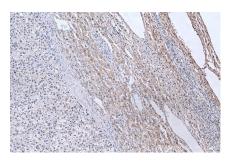

## Selected Validation Data

Immunohistochemical analysis of paraffinembedded human liver cancer tissue slide using 67855-1-1g (EFTUD2 antibody) at dilution of 1:1000 (under 10x lens). Heat mediated antigen retrieval with Tris-EDTA buffer (pH 9.0). This data was developed using the same antibody clone with 67855-1-PBS in a different storage buffer formulation.