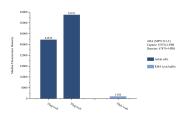

## Selected Validation Data

Sample test of MP51321-2, ADA Monoclonal Matched Antibody Pair, PBS Only. Capture antibody: 67870-2-PBS. Detection antibody: 67870-4-PBS.

Cytometric bead array standard curve of MP51321-2, ADA Monoclonal Matched Antibody Pair, PBS Only. Capture antibody: 67870-2-PBS. Detection antibody: 67870-4-PBS. Standard:Ag31326. Range: 12.5-200 ng/mL