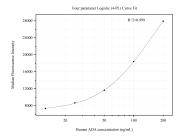

## Selected Validation Data

Sample test of MP51321-2, ADA Monoclonal Matched Antibody Pair, PBS Only. Capture antibody: 67870-2-PBS. Detection antibody: 67870-4-PBS.

Cytometric bead array standard curve of MP51321-2, ADA Monoclonal Matched Antibody Pair, PBS Only. Capture antibody: 67870-2-PBS. Detection antibody: 67870-4-PBS. Standard:Ag31326. Range: 12.5-200 ng/mL