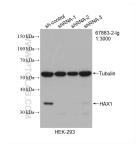

## Selected Validation Data

Various lysates were subjected to SDS PAGE followed by western blot with 67883-2-lg (HAX1 antibody) at dilution of 1:10000 incubated at room temperature for 1.5 hours.

WB result of HAX1 antibody (67883-2-lg; 1:3000; incubated at room temperature for 1.5 hours) with sh-Control and sh-HAX1 transfected HEK-293 cells.