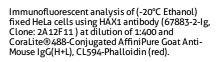

## Catalog Number: GenBank Accession Number: **Purification Method: Basic Information** 67883-2-lg BC014314 Protein G purification GenelD (NCBI): CloneNo.: Size: 150ul , Concentration: 1000 ug/ml by 10456 2A12F11 Nanodrop: UNIPROT ID: Recommended Dilutions: Source: 000165 WB 1:5000-1:50000 Mouse IF/ICC 1:200-1:800 Full Name: Isotype: HCLS1 associated protein X-1 lgG1 Calculated MW: Immunogen Catalog Number: 32 kDa AG27244 Observed MW: 32 kDa **Applications Tested Applications:** Positive Controls: WB, IF/ICC, ELISA WB: LNCaP cells, HEK-293 cells, HeLa cells, HEK-293T **Cited Applications:** cells, Jurkat cells, K-562 cells, HSC-T6 cells, PC-12 ColP cells, NIH/3T3 cells, 4T1 cells **Species Specificity:** IF/ICC : HeLa cells, Human, mouse, rat **Cited Species:** human Notable Publications Author Pubmed ID Journal Application **Tingting Zhang** 37352750 Phytomedicine ColP Storage Storage: Store at -20°C. Stable for one year after shipment. Storage Buffer: PBS with 0.02% sodium azide and 50% glycerol pH 7.3. Aliquoting is unnecessary for -20°C storage \*\*\* 20ul sizes contain 0.1% BSA