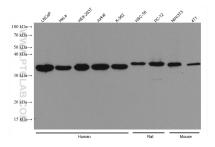

## Selected Validation Data

Various lysates were subjected to SDS PAGE followed by western blot with 67883-2-lg (HAX1 antibody) at dilution of 1:10000 incubated at room temperature for 1.5 hours.

WB result of HAX1 antibody (67883-2-lg; 1:3000; incubated at room temperature for 1.5 hours) with sh-Control and sh-HAX1 transfected HEK-293 cells.