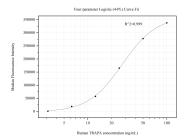

## **Selected Validation Data**

Cytometric bead array standard curve of MP50817-2, TRAPA, SSR1 Monoclonal Matched Antibody Pair, PBS Only. Capture antibody: 67925-4-PBS. Detection antibody: 67925-3-PBS. Standard:Ag30832. Range: 3.125-100 ng/mL.