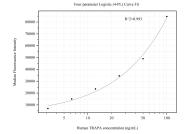

Cytometric bead array standard curve of MP50817-3, TRAPA, SSR1 Monoclonal Matched Antibody Pair, PBS Only. Capture antibody: 67925-4-PBS. Detection antibody: 67925-5-PBS. Standard:Ag30832. Range: 3.125-100 ng/mL.