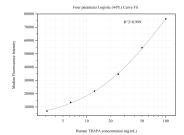

Cytometric bead array standard curve of MP50817-4, TRAPA, SSR1 Monoclonal Matched Antibody Pair, PBS Only. Capture antibody: 67925-4-PBS. Detection antibody: 67925-6-PBS. Standard:null. Range: null.