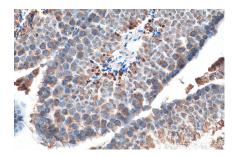

Immunohistochemical analysis of paraffinembedded mouse testis tissue slide using 67929-1-Ig (SLC36A3 antibody) at dilution of 1:1000 (under 40x lens). Heat mediated antigen retrieval with Tris-EDTA buffer (pH 9.0). This data was developed using the same antibody clone with 67929-1-PBS in a different storage buffer formulation.