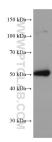

## **Selected Validation Data**

unboiled mouse testis tissue were subjected to SDS PAGE followed by western blot with 67929-1-1g (SLC36A3 antibody) at dilution of 1:3000 incubated at room temperature for 1.5 hours. This data was developed using the same antibody clone with 67929-1-PBS in a different storage buffer formulation.