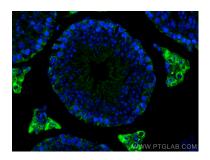

Immunofluorescent analysis of (4% PFA) fixed mouse testis tissue using SLC36A3 antibody (67929-1-lg, Clone: 1A8E6) at dilution of 1:400 and CoraLite® 488-Conjugated AffiniPure Goat Anti-Mouse IgG(H+L). This data was developed using the same antibody clone with 67929-1-PBS in a different storage buffer formulation.