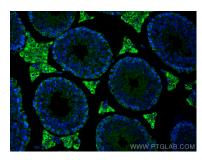

Immunofluorescent analysis of (4% PFA) fixed mouse testis tissue using SLC36A3 antibody (67929-1-lg, Clone: 1A8E6) at dilution of 1:400 and CoraLite® 488-Conjugated AffiniPure Goat Anti-Mouse IgG(H+L). This data was developed using the same antibody clone with 67929-1-PBS in a different storage buffer formulation.