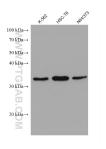

## Selected Validation Data

Various lysates were subjected to SDS PAGE followed by western blot with 67932-1-Ig (SCAMP3 antibody) at dilution of 1:5000 incubated at room temperature for 1.5 hours. This data was developed using the same antibody clone with 67932-1-PBS in a different storage buffer formulation.