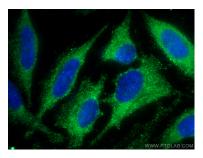

Immunofluorescent analysis of (-20°C Methanol) fixed HeLa cells using SCAMP3 antibody (67932-1-Ig, Clone: 1C1E6) at dilution of 1:800 and CoraLite® 488-Conjugated AffiniPure Goat Anti-Mouse IgG(H+L). This data was developed using the same antibody clone with 67932-1-PBS in a different storage buffer formulation.