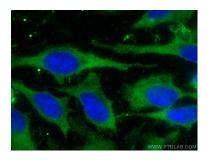

Immunofluorescent analysis of (-20°C Methanol) fixed Hela cells using LARS antibody (67940-1-1g, Clone: 1E8D4) at dilution of 1:400 and Coralite® 488-Conjugated AffiniPure Goat Anti-Mouse IgG(H+L). This data was developed using the same antibody clone with 67940-1-PBS in a different storage buffer formulation.