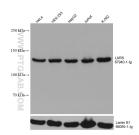

## **Selected Validation Data**

Various lysates were subjected to SDS PAGE followed by western blot with 67940-1-lg (LARS antibody) at dilution of 1:10000 incubated at room temperature for 1.5 hours. The membrane was stripped and reblotted with Lamin B1 Monoclonal antibody (66095-1-lg) as loading control. This data was developed using the same antibody clone with 67940-1-PBS in a different storage buffer formulation.