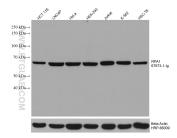

## Selected Validation Data

Various lysates were subjected to SDS PAGE followed by western blot with 67973-1-1g (RPA1 antibody) at dilution of 1:20000 incubated at room temperature for 1.5 hours. The membrane was stripped and reblotted with HRP-conjugated Beta Actin Monoclonal antibody (HRP-66009) as loading control. This data was developed using the same antibody clone with 67973-1-PBS in a different storage buffer formulation.