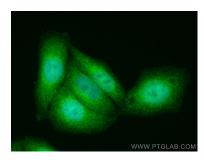

Immunofluorescent analysis of (4% PFA) fixed HepG2 cells using ACAT2 antibody (68005-1-lg, Clone: 1F5F11) at dilution of 1:1000 and CoraLite® 488-Conjugated Goat Anti-Mouse IgG(H+L).

WB result of ACAT2 antibody (68005-1-Ig; 1:20000; incubated at room temperature for 1.5 hours) with sh-Control and sh-ACAT2 transfected HepG2 cells.