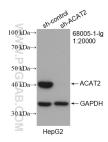

Immunofluorescent analysis of (4% PFA) fixed HepG2 cells using ACAT2 antibody (68005-1-lg, Clone: 1F5F11) at dilution of 1:1000 and CoraLite® 488-Conjugated Goat Anti-Mouse IgG(H+L).

WB result of ACAT2 antibody (68005-1-Ig; 1:20000; incubated at room temperature for 1.5 hours) with sh-Control and sh-ACAT2 transfected HepG2 cells.