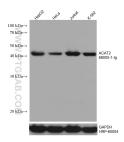

## **Selected Validation Data**

Various cell lysates were subjected to SDS PAGE followed by western blot with 68005-1-lg (ACAT2 antibody) at dilution of 1:20000 incubated at room temperature for 1.5 hours. The membrane was stripped and reblotted with HRP-conjugated GAPDH Monoclonal antibody (HRP-60004) as loading control