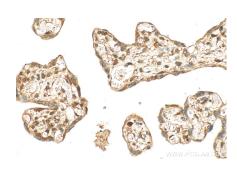

Immunohistochemical analysis of paraffinembedded human placenta tissue slide using 68005-1-Ig (ACAT2 antibody) at dilution of 1:400 (under 40x lens). Heat mediated antigen retrieval with Tris-EDTA buffer (pH 9.0).