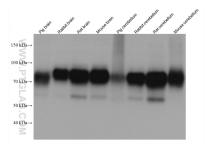

## Selected Validation Data

Various lysates were subjected to SDS PAGE followed by western blot with 68008-1-Ig (KCNA1 antibody) at dilution of 1:10000 incubated at room temperature for 1.5 hours. This data was developed using the same antibody clone with 68008-1-PBS in a different storage buffer formulation.