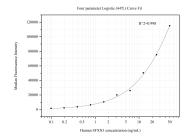

## Selected Validation Data

Cytometric bead array standard curve of MP50630-1, SFXN1 Monoclonal Matched Antibody Pair, PBS Only. Capture antibody: 68024-2-PBS. Detection antibody: 68024-3-PBS. Standard:Ag2985. Range: 0.098-50 ng/mL