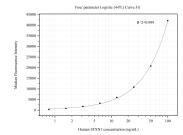

## Selected Validation Data

Cytometric bead array standard curve of MP50630-2, SFXN1 Monoclonal Matched Antibody Pair, PBS Only. Capture antibody: 68024-1-PBS. Detection antibody: 68024-4-PBS. Standard:Ag2985. Range: 0.781-100 ng/mL