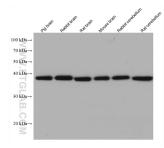

## Selected Validation Data

Various lysates were subjected to SDS PAGE followed by western blot with 68029-1-lg (SH3GL2 antibody) at dilution of 1:20000 incubated at room temperature for 1.5 hours.