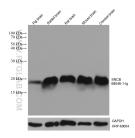

## **Selected Validation Data**

Brain tissues were subjected to SDS PAGE followed by western blot with 68046-1-lg (SNCB antibody) at dilution of 1:10000 incubated at room temperature for 1.5 hours. The membrane was stripped and reblotted with HRP-conjugated GAPDH Monoclonal antibody (HRP-60004) as loading control. This data was developed using the same antibody clone with 68046-1-PBS in a different storage buffer formulation.