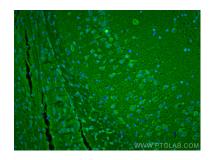

Immunofluorescent analysis of (4% PFA) fixed mouse brain tissue using SNCB antibody (68046-1-Ig, Clone: 2B10E10) at dilution of 1:400 and Coralite®488-Conjugated AffiniPure Goat Anti-Mouse IgG(H+L). This data was developed using the same antibody clone with 68046-1-PBS in a different storage buffer formulation.