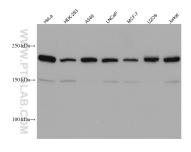

## Selected Validation Data

Various lysates were subjected to SDS PAGE followed by western blot with 68070-1-Ig (PTPRF antibody) at dilution of 1:3000 incubated at room temperature for 1.5 hours. This data was developed using the same antibody clone with 68070-1-PBS in a different storage buffer formulation.