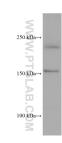

4T1 cells were subjected to SDS PAGE followed by western blot with 68070-1-lg (PTPRF antibody) at dilution of 1:3000 incubated at room temperature for 1.5 hours. This data was developed using the same antibody clone with 68070-1-PBS in a different storage buffer formulation.