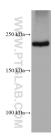

## Selected Validation Data

Various lysates were subjected to SDS PAGE followed by western blot with 68070-1-Ig (PTPRF antibody) at dilution of 1:3000 incubated at room temperature for 1.5 hours. This data was developed using the same antibody clone with 68070-1-PBS in a different storage buffer formulation.