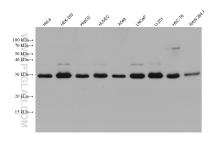

Applications
Tested Applications:
WB, ELISA
Positive Controls:
WB, ELISA
WRY: Hold a collection

WB: HeLa cells, HEK-293 cells, HepG2 cells, HUVEC
Species Specificity: cells, A549 cells, LNCaP cells, U-251 cells, HSC-T6

## Selected Validation Data

Various lysates were subjected to SDS PAGE followed by western blot with 68079-1-1g (RAB12 antibody) at dilution of 1:5000 incubated at room temperature for 1.5 hours.