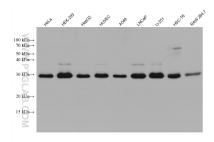

## Selected Validation Data

Various lysates were subjected to SDS PAGE followed by western blot with 68079-1-lg (RAB12 antibody) at dilution of 1:5000 incubated at room temperature for 1.5 hours. This data was developed using the same antibody clone with 68079-1-PBS in a different storage buffer formulation.