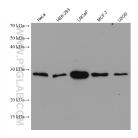

## **Selected Validation Data**

rabbit kidney tissue were subjected to SDS PAGE followed by western blot with 68087-1-lg (PYCRL antibody) at dilution of 1:5000 incubated at room temperature for 1.5 hours. This data was developed using the same antibody clone with 68087-1-PBS in a different storage buffer formulation.