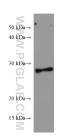

## **Selected Validation Data**

rabbit kidney tissue were subjected to SDS PAGE followed by western blot with 68087-1-lg (PYCRL antibody) at dilution of 1:5000 incubated at room temperature for 1.5 hours. This data was developed using the same antibody clone with 68087-1-PBS in a different storage buffer formulation.