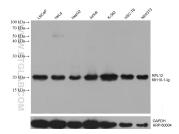

## Selected Validation Data

Various lysates were subjected to SDS PAGE followed by western blot with 68110-1-lg (RPL12 antibody) at dilution of 1:100000 incubated at room temperature for 1.5 hours. The membrane was stripped and reblotted with HRP-conjugated GAPDH Monoclonal antibody (HRP-60004) as loading control. This data was developed using the same antibody clone with 68110-1-PBS in a different storage buffer formulation.