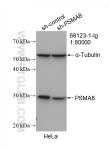

mouse lung tissue were subjected to SDS PAGE followed by western blot with 68123-1-lg (PSMA8 antibody) at dilution of 1:10000 incubated at room temperature for 1.5 hours.

WB result of PSMA8 antibody (68123-1-lg; 1:80000; incubated at room temperature for 1.5 hours) with sh-Control and sh-PSMA8 transfected HeLa cells.