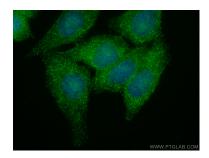

Immunofluorescent analysis of (4% PFA) fixed HepG2 cells using PSMA8 antibody (68123-1-lg, Clone: 2G2G3) at dilution of 1:800 and CoraLite® 488-Conjugated Goat Anti-Mouse IgG(H+L).