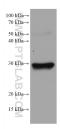

mouse lung tissue were subjected to SDS PAGE followed by western blot with 68123-1-lg (PSMA8 antibody) at dilution of 1:10000 incubated at room temperature for 1.5 hours.

WB result of PSMA8 antibody (68123-1-lg; 1:80000; incubated at room temperature for 1.5 hours) with sh-Control and sh-PSMA8 transfected HeLa cells.