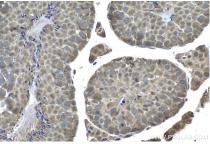

Immunohistochemical analysis of paraffinembedded mouse testis tissue slide using 68123-1-Ig (PSMA8 antibody) at dilution of 1:1000 (under 40x lens). Heat mediated antigen retrieval with Tris-EDTA buffer (pH 9.0).