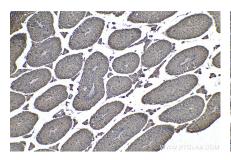

Immunohistochemical analysis of paraffinembedded mouse testis tissue slide using 68123-1-Ig (PSMA8 antibody) at dilution of 1:1000 (under 10x lens). Heat mediated antigen retrieval with Tris-EDTA buffer (pH 9.0).