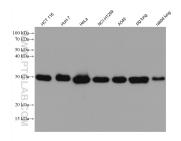

## **Selected Validation Data**

Various lysates were subjected to SDS PAGE followed by western blot with 68123-1-lg (PSMA8 antibody) at dilution of 1:10000 incubated at room temperature for 1.5 hours.

rat lung tissue were subjected to SDS PAGE followed by western blot with 68123-1-lg (PSMA8 antibody) at dilution of 1:10000 incubated at room temperature for 1 5 hours

mouse lung tissue were subjected to SDS PAGE followed by western blot with 68123-1-lg (PSMA8 antibody) at dilution of 1:10000 incubated at room temperature for 1.5 hours.

WB result of PSMA8 antibody (68123-1-lg; 1:80000; incubated at room temperature for 1.5 hours) with sh-Control and sh-PSMA8 transfected HeLa cells.