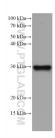

## **Selected Validation Data**

Various lysates were subjected to SDS PAGE followed by western blot with 68123-1-lg (PSMA8 antibody) at dilution of 1:10000 incubated at room temperature for 1.5 hours.

rat lung tissue were subjected to SDS PAGE followed by western blot with 68123-1-lg (PSMA8 antibody) at dilution of 1:10000 incubated at room temperature for 1 5 hours